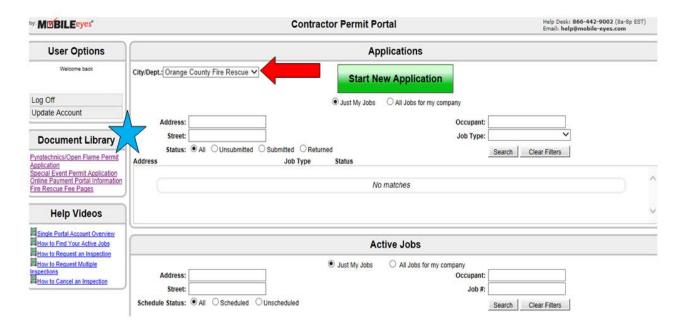

#### STEP 2:

First-time users can create an account for a Retail Sparkler Sales Permit by selecting or typing the link found below into your internet browser:

http://www.mobile-eyes.com/PA\_index.asp

## **STEP 3:**

You must select Orange County Fire Rescue in the City/Dept: drop down box.

## **STEP 4:**

Click on the green box "Start New Application".