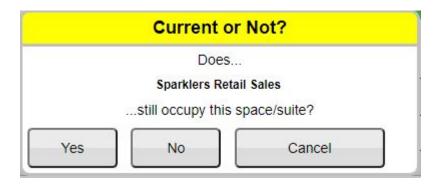

### **STEP 8:**

A pop-up box will appear "Current or Not" with the Occupant you selected in black bold print with "... still occupy this space/suite?" Select "YES" if the Occupant "Sparklers Retail Sales" is correctly listed.