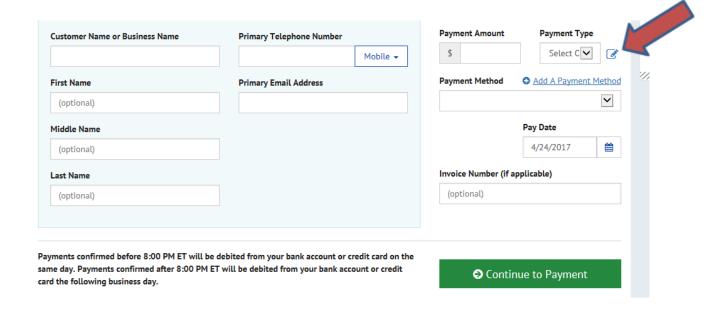

Next to the Payment Type click on the symbol with the box and pencil to add your Sales Location and Dates.

For your convenience you can make your secure payment

ONLINE using a credit card or funds withdrawn directly