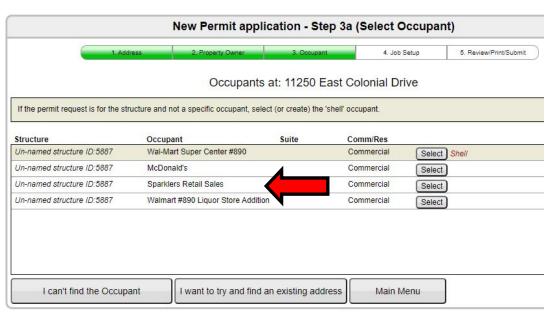

## **STEP 7:**

Under "Occupant", Select Sparklers Retail Sales and click the "Select" box to the right on the same line.

Please be sure to select from the **EXISTING** Occupant List if applicable. If you **cannot find** the Occupant click on "I can't find the Occupant" to add <u>Sparklers</u> Retail <u>Sales</u> as a new Occupant.