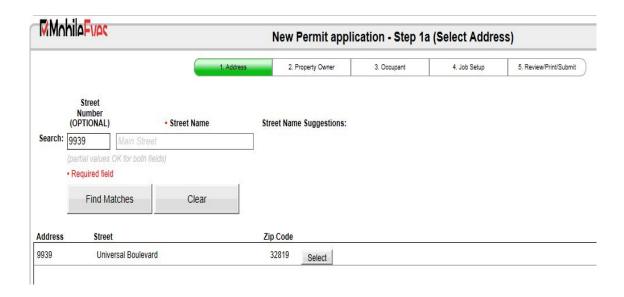

#### STEP 5:

If you know that actual address of the sales location, enter it in the Street Number and Street Name box and click "Find Matches". If you only know the Street Name of the sales location, enter it and select "Find Matches" and select the correct address of the sales location. If unknown, contact the location for the correct address before continuing further. Ignore the Step 1a and subsequent steps on the computer screen headings to the instructions provided here.