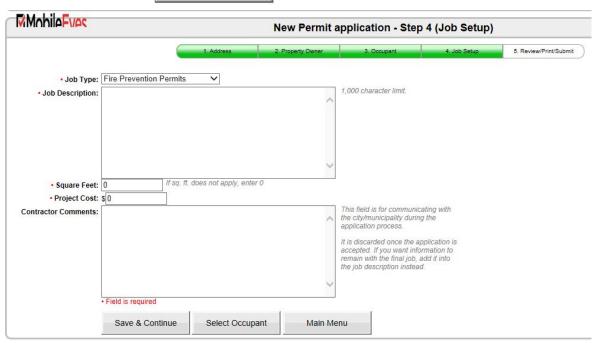

#### STEP 9:

"Job Type": Select: Fire Prevention Permits in the dropdown box.

• (Ignore Options: New Construction and Interior Alteration).

"Job Description": Enter the Vendor Name and the Sale Dates with the appropriate contact name, contact number and contact email within the box.

Under Square feet and Project Cost put "0" (zero)

Select "Save and Continue" Save & Continue