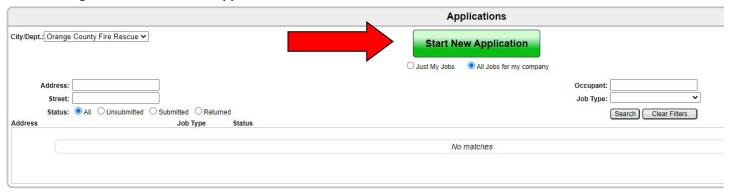

## **STEP 3:**

You must select Orange County Fire Rescue in the City/Dept: drop down box.

## **STEP 4:**

Click on the green box "Start New Application".